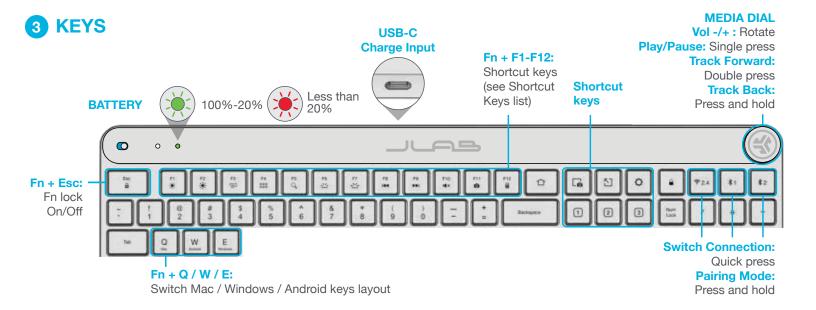

# **SHORTCUT KEYS**

| Fn + | MAC               | PC                  | Android       |
|------|-------------------|---------------------|---------------|
| Esc  | FN Lock           | FN Lock             | FN Lock       |
| F1   | Brightness -      | Brightness -        | Brightness -  |
| F2   | Brightness +      | Brightness +        | Brightness +  |
| F3   | Task Control      | Task Control        | N/A           |
| F4   | Show Applications | Notification Center | N/A           |
| F5   | Search            | Search              | Search        |
| F6   | Backlit -         | Backlit -           | Backlit -     |
| F7   | Backlit +         | Backlit +           | Backlit +     |
| F8   | Track Back        | Track Back          | Track Back    |
| F9   | Track Forward     | Track Forward       | Track Forward |
| F10  | Mute              | Mute                | Mute          |
| F11  | Screenshot        | Screenshot          | N/A           |
| F12  | N/A               | Calculator          | N/A           |