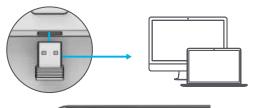

## **1** CONNECT WITH DONGLE

### Install 2.4G USB dongle and switch keyboard on

Epic Keys will auto connect

If connection is unsuccessful, press and hold 2.4 until button flashes quickly. Unplug and re-plug dongle into computer.