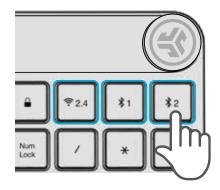

## **2 CONNECT WITH BLUETOOTH**

Press and hold \$1 or \$2 for Bluetooth pairing LED will blink in pairing mode

#### Press and hold CONNECT

Select "JLab Epic Keys" in device settings