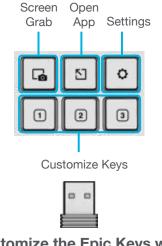

**Customize the Epic Keys with** USB dongle + JLab Work App jlab.com/software

Shop products | Product alerts | Burn-in your headphones

JLab Store + Burn-in Tool